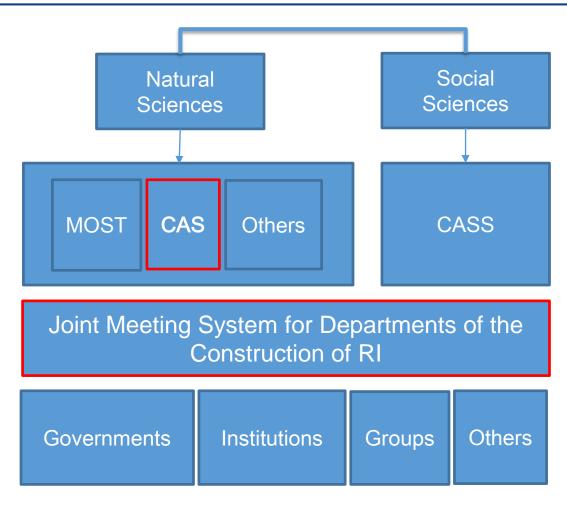

#### **Organization Supporting for RI**

Most: Ministry of Science and Technology; CASS: Chinese Academy of Social Sciences

Source: website of The State Council of The People's Republic of China http://www.gov.cn/govweb/gzdt/2007-02/27/content\_535028.htm