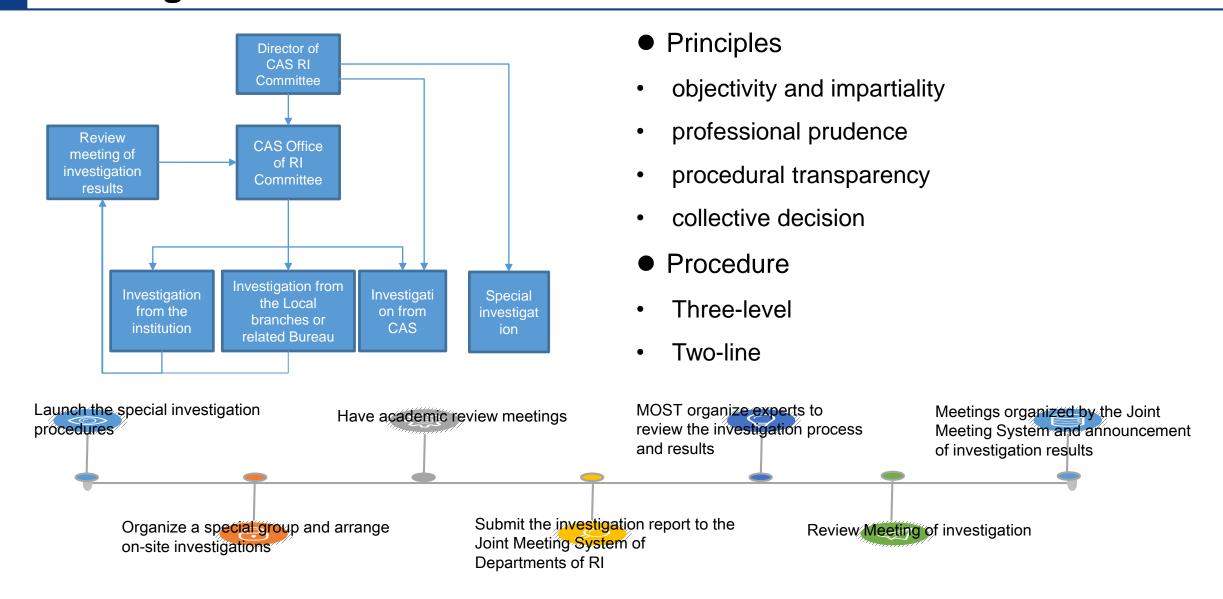

# Observe the article retraction Analyze the retracted

Investigate according to the rules

article

Review investigation procedures and results

Notification of investigation results