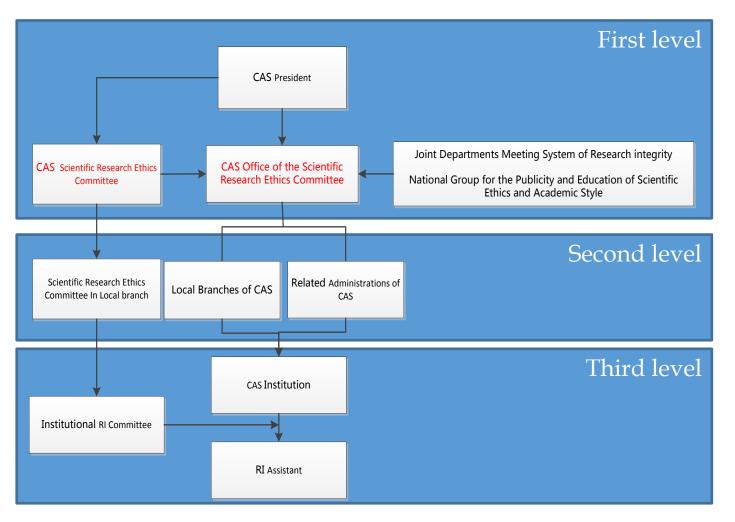

## Organization Structure for RI Supervising

#### **CAS Scientific Research Ethics Committee**

- Director: ZHANG Yaping, who is Vice
   President of CAS and CAS Academician
- Members: CAS Academicians, experts in different research areas and the heads of related administrations of CAS