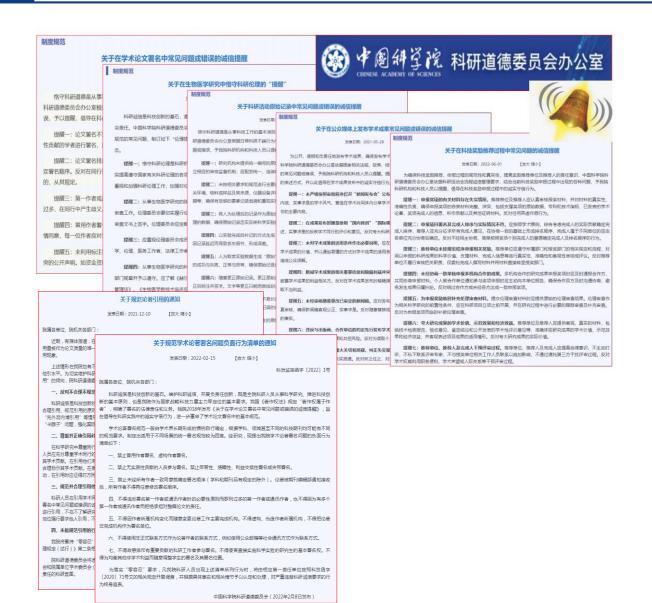

#### Reminder

2018 : Reminder of avoiding common mistakes of authorship in academic papers

2019 : Reminder of following ethical principles in biomedical research

2020 : Reminder of avoiding common errors in the original records of research activities

2021: Reminder of honesty when publishing academic achievements in mass media

2022 : Reminder of misconduct in the recommendation process of scientific awards

2021 : Notice of following rules when referring to other works

2022 : Notice of negative behaviors list of the authorship of academic works