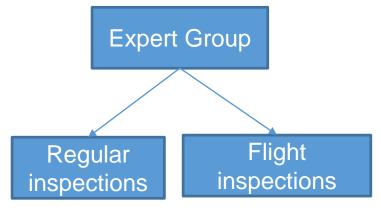

ng common mistakes of authorship in academic papers

2019 : Reminder of following ethical principles in biomedical research

2020 : Reminder of avoiding common errors in the original records of research activities

2021: Reminder of honesty when publishing academic achievements in mass media

2022 : Reminder of misconduct in the recommendation process of scientific awards

2021 : Notice of following rules when referring to other works

2022 : Notice of negative behaviors list of the authorship of academic works

### **Supervision**



#### Monitoring the retractions

# Observe the article retraction Analyze the retracted

Investigate according to the rules

article

Review investigation procedures and results

Notification of investigation results

#### **Monitoring research activities**







#### Investigation







## Thanks for your listening!

Email: wangdong@mail.las.ac.cn